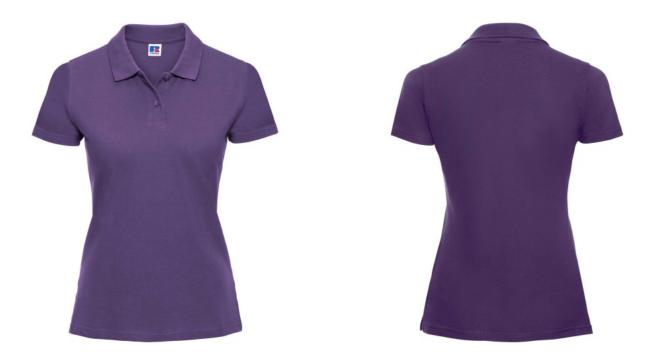

## **RUSSELL FEMALE CLASSIC POLYCOTTON POLO**

#### **Basic informations**

| Size: L            |  |  |
|--------------------|--|--|
| Length: 58         |  |  |
| Width: 38          |  |  |
| Height: 18         |  |  |
| Printing type: Vez |  |  |
| Color: Purple      |  |  |
| Size: L            |  |  |
| Colors             |  |  |
|                    |  |  |

#### Specification

RUSSELL women's CLASSIC POLYCOTTON POLO made from a single double yarn from which it produces fine and strong pike material. Classic stitching on the side, collar and shoulder reinforcements, double stitch along the shoulders, bottom and around the armpits, additional stitching around the ruffles, two buttons colored shirt, spare button cotton polo shirt purple L