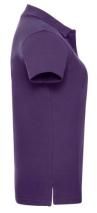

#### Specification

RUSSELL women's CLASSIC POLYCOTTON POLO made from a single double yarn from which it produces fine and strong pike material. Classic stitching on the side, collar and shoulder reinforcements, double stitch along the shoulders, bottom and around the armpits, additional stitching around the ruffles, two buttons colored shirt, spare button cotton polo shirt purple L