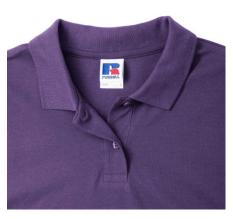

#### Specification

RUSSELL women's CLASSIC POLYCOTTON POLO made from a single double yarn from which it produces fine and strong pike material. Classic stitching on the side, collar and shoulder reinforcements, double stitch along the shoulders, bottom and around the armpits, additional stitching around the ruffles, two buttons colored shirt, spare button cotton polo shirt purple L